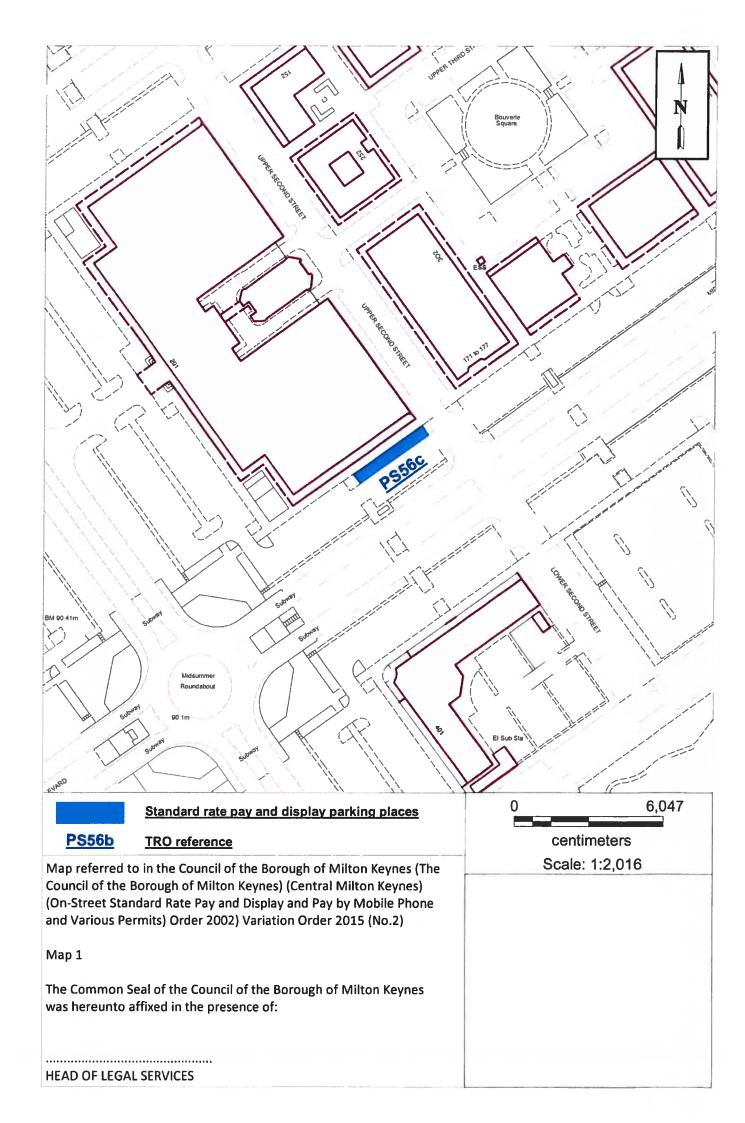

- 4. Item PS56b is revoked from 2 and inserted into Schedule 2B of the Principle Order
- 5. The following item LP19c is inserted into Schedule 3 of the Principle Order:-

MIDSUMMER BOULEVARD

THE NORTH-WEST VEHICULAR ACCESSWAY – NORTH-WEST SIDE LP19c From the north-eastern kerb line of Upper Second Street to the south-western side of the porte cochere situated north-east of Upper Second Street

Item PS56c in Schedule 2B is HEREBY REVOKED IN ITS ENTIRETY;

Item LP19b in Schedule 3 is HEREBY REVOKED IN ITS ENTIRETY

THE COMMON SEAL of the COUNCIL OF THE BOROUGH OF MILTON KEYNES was hereunto affixed this 21<sup>st</sup> day of July 2015 in the presence of:-