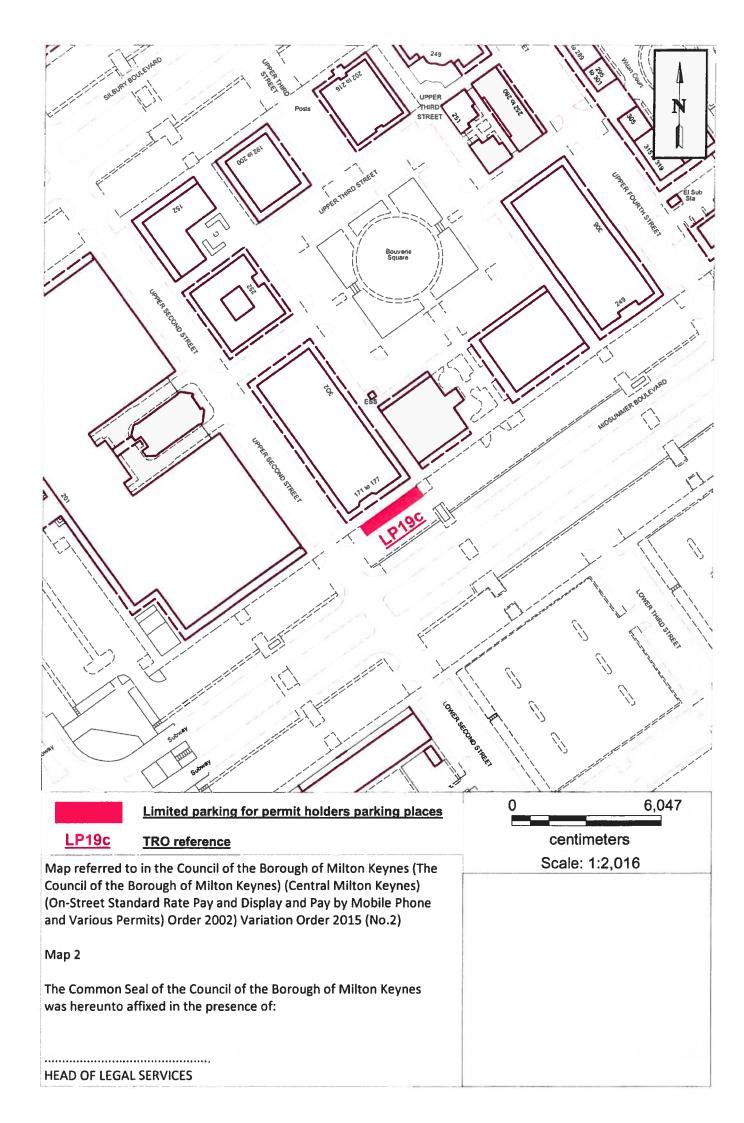

- 4. Item PS56b is revoked from 2 and inserted into Schedule 2B of the Principle Order
- 5. The following item LP19c is inserted into Schedule 3 of the Principle Order:-

MIDSUMMER BOULEVARD

THE NORTH-WEST VEHICULAR ACCESSWAY – NORTH-WEST SIDE LP19c From the north-eastern kerb line of Upper Second Street to the south-western side of the porte cochere situated north-east of Upper Second Street